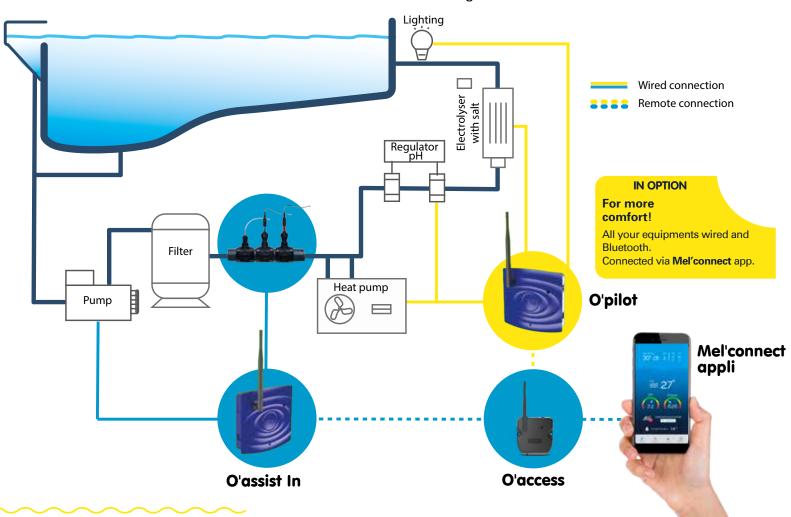

#### **ENJOY YOUR POOL!**

O'assist In is connected and linked directly to your filtration system for an immaculate pool. It continuously analyses your pool water and alerts you if necessary. It provides you specific recommendations for treatments and allows you to manage your filtration, directly via your phone.

#### **ANALYSIS:**

- ✓ Every 15 minutes
- Chlorine, Bromine, pH and temperature analysis
- Installed on your filtration system

#### **DIAGNOSIS & MANAGEMENT:**

- Automatic filtration management
- A 3 day weather forecast
- Specific instructions

Witra-complete & easy to install

#### **TECHNICAL SPECIFICATIONS:**

- ✓ Filtration management
- ✓ pH probe Ø12mm with BNC connector
- ✓ ORP probe Ø12mm with BNC connector (electrolysis compatible)
- ✓ WxHxD: 160 x145 x 36 mm
- ✓ Weight: 0,3 kg

#### **CONNECTIVITY:**

- ✓ Radio connection LoRa<sup>™</sup> in private network (Maximum range 800 m)
- ✓ Bluetooth® Smart 4.0 Low Energy (Range 10 m)
- ✓ Free IOS / Android / Web app
- ✓ Update via Bluetooth® connection

#### INSTALLATION

- ✓ Download the Mel'connect app.
- Install the probe holders on your filtration network.
- Fix the O'assist In box to the wall in your pool room. Connect the sensors and the power supply.
- ✓ Install and connect O'access inside your home near your internet box.
- ✓ Activate Bluetooth® on your smartphone.
- Launch the application and create your personal account.
- Connect O'access antenna and follow the instructions on the app.
- Connect your O'assist In module.
- LoRa connection test.
- ✓ Let's go!